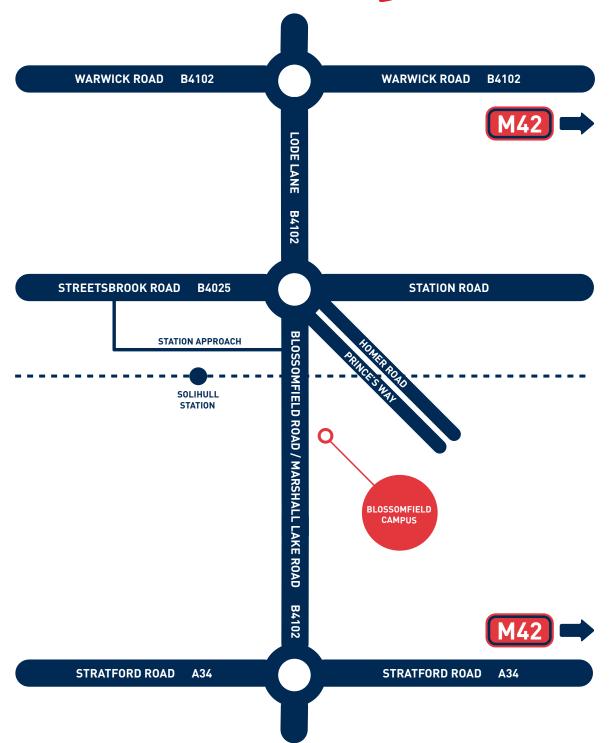

## **Blossomfield Campus**

Blossomfield Road, Solihull, B91 1SB.

## How to find us

The Blossomfield Campus is located on Blossomfield Road in Solihull. This location is easily accessible from the motorway network.

## From M42

If you are travelling on the **M42** North/South, leave the motorway at junction 4 and take the A34 (Stratford Road) towards Shirley. Continue straight ahead over a series of 4 roundabouts, at the 5th roundabout (approximately 1.8 miles from motorway) take the 3rd exit into Marshall Lake Road. Continue straight ahead over two small roundabouts and a set of traffic lights into Blossomfield Road. Continue straight ahead at roundabout for approximately 0.4 miles - Solihull College is located to your right hand side, the main entrance is just beyond a pedestrian crossing.