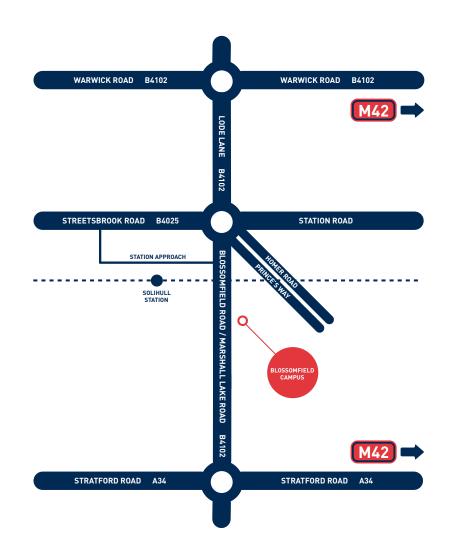

## **GETTING TO US**

The Conference Centre is located on Blossomfield Road in Solihull. This location is easily accessible from the motorway network.

## From M42

If you are travelling on the M42 North/South, leave the motorway at junction 4 and take the A34 (Stratford Road) towards Shirley. Continue straight ahead over a series of 4 roundabouts, at the 5th roundabout (approximately 1.8 miles from motorway) take the 3rd exit into Marshall Lake Road. Continue straight ahead over two small roundabouts and a set of traffic lights into Blossomfield Road. Continue straight ahead at roundabout for approximately 0.4 miles - Solihull College is located to your right hand side, the main entrance is just beyond a pedestrian crossing.